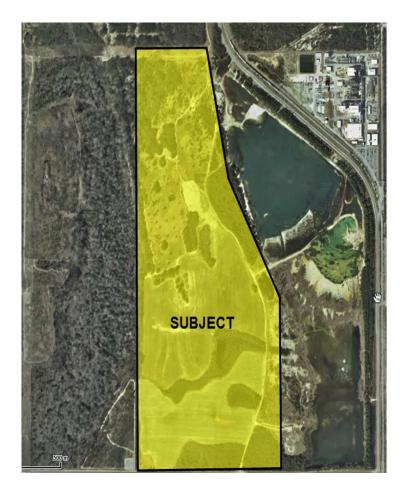

## FOR SALE Prime Industrial Site Industrial Rd. Theodore, AL

221± acres

2,381 c on Industrial Road

All public utilities available

Possible rail service by CSX

\$4,000,000

For further information contact: Brian P. Metcalfe Adam J. Metcalfe, SIOR 251-432-2600, 251-433-4478 fax brian@metcalfeco.com adam@metcalfeco.com